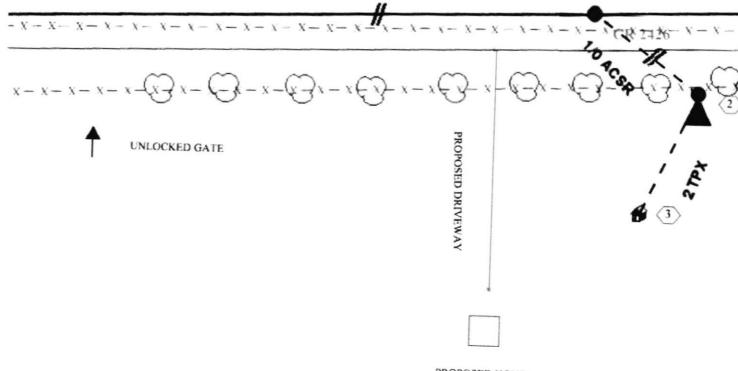

2000 I-30 E Greenville, TX 75402

Wednesday, March 5, 2025 County: Hopkins County Farmers Electric Cooperative Member: Allison Hannah Service Order Number: 2025024980 Greetings: Farmers Electric Cooperative, Inc. is requesting permission to construct electrical power distribution facilities which will cross County Road 2426. Site location map/construction sketches are attached. The construction sketch details the proposed work. The proposed electrical service will be constructed: ☑ Overhead - All road crossings will have a minimum vertical clearance of 22 feet. ☐ Underground - All underground bore crossings are PVC encased 4' of coverage from the lowest point of the Right of Way. If you have any questions, please contact me at any time. Sincerely, Kim Harry kharry@farmerselectric.coop **Engineering Coordinator** Enclosures County Approval Section: Approved: Date:4-11-25